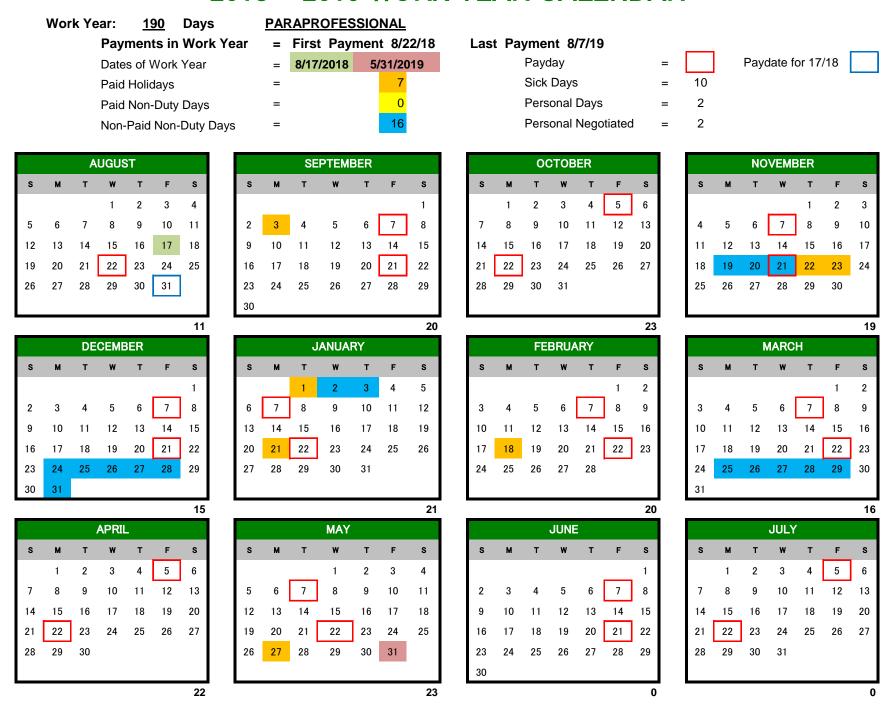

## 2018 - 2019 WORK YEAR CALENDAR



## **Sick Leave**

You accrue one sick day per month on the last day of each month for 10 months (August-May)

Sick leave is not paid out at time of separation

Sick leave balances carry over from year-to-year and have no maximum balance

Sick leave is not paid out at time of separation. Sick leave is only paid out when an employee retires from the District with PERA

## **Personal Leave**

You earn 1 personal leave day in Aug. for 1st semester and 1 personal leave day in Jan. for 2nd semester

Unused hours roll into sick time at the completion of your work year

Personal leave balances are not paid out at time of separation

## **Personal Negotiated Leave**

You earn 1 day in Aug. for 1st semester and 1 day in Jan. for 2nd semester

Unused hours roll into sick time at the completion of